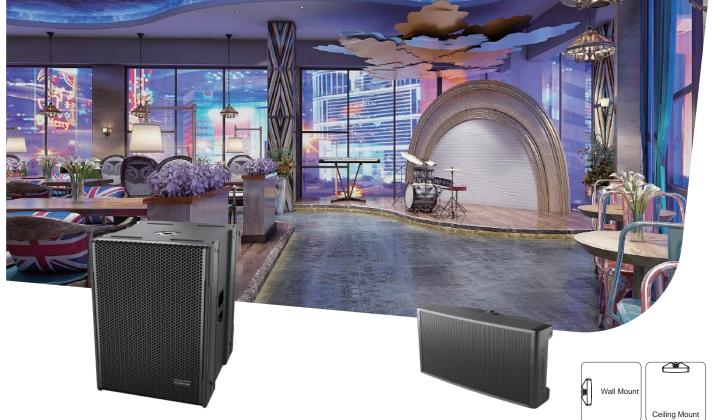

## **Artist TW15**

Subwoofer

Artist TW15 is single 15" flyable passive subwoofer. It's suitable for multi-functional hall, ball room, house of worship, commercial space, etc.

Artist TW15 uses customized 15" LF drivers with 4" voice coil. Optimized phase structure makes Artist TW15 with extremely high SPL and supreme sound quality and performance.

## **Artist TW8**

Subwoofer

Artist TW8 subwoofer adopts compact and flat cabinet structure and innovative industrial design, which enables it to match with different venues and applications easily. Artist TW8 is super compact and light weight. It can be wall mount and ceiling mount. The side part on the cabinet is molded user friendly ergonomic design, which can be used as handle for easy transport.

Wall-mount bracket is included for Artist TW8, for both wall mount and ceiling mount.