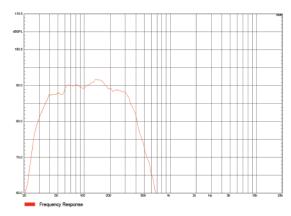

## Artist TW8 Frequency Response Curve

|             | Frequency Response (-10dB) | Power | Maximum Calculated<br>SPL/1M<br>(Continuous/Peak) | Rated Impedance | Cabinet Color | <b>Dimension</b> (WxHxD) | Net Weight |
|-------------|----------------------------|-------|---------------------------------------------------|-----------------|---------------|--------------------------|------------|
| Artist TW15 | 35Hz-300Hz                 | 700W  | 127dB/133dB                                       | 8Ω              | Black         | 438x600x570mm            | 42.0kg     |
| Artist TW8  | 48Hz-300Hz                 | 200W  | 122dB/128dB                                       | 8Ω              | Black         | 610x300x255mm            | 8.0kg      |