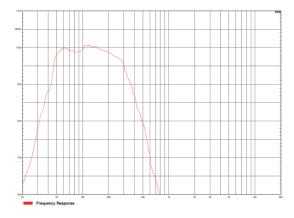

customized 15" LF drivers with 4" voice coil. Optimized phase structure makes Artist TW15 with extremely high SPL and supreme sound quality and performance.

With tongue and groove CNC made cabinet with excellent wood, Artist  $\mathsf{TW15}^-$  is resonance free.

## **Artist TW8**

Subwoofer

Artist TW8 subwoofer adopts compact and flat cabinet structure and innovative industrial design, which enables it to match with different venues and applications easily. Artist TW8 is super compact and light weight. It can be wall mount and ceiling mount. The side part on the cabinet is molded user friendly ergonomic design, which can be used as handle for easy transport.

Wall-mount bracket is included for Artist TW8, for both wall mount and ceiling mount.

## Artist TW15 Frequency Response Curve



## Artist TW8 Frequency Response Curve



|             | Frequency Response (-10dB) | Power | Maximum Calculated<br>SPL/1M<br>(Continuous/Peak) | Rated Impedance | Cabinet Color | <b>Dimension</b> (WxHxD) | Net Weight |
|-------------|----------------------------|-------|---------------------------------------------------|-----------------|---------------|--------------------------|------------|
| Artist TW15 | 35Hz-300Hz                 | 700W  | 127dB/133dB                                       | 8Ω              | Black         | 438x600x570mm            | 42.0kg     |
| Artist TW8  | 48Hz-300Hz                 | 200W  | 122dB/128dB                                       | 8Ω              | Black         | 610x300x255mm            | 8.0kg      |