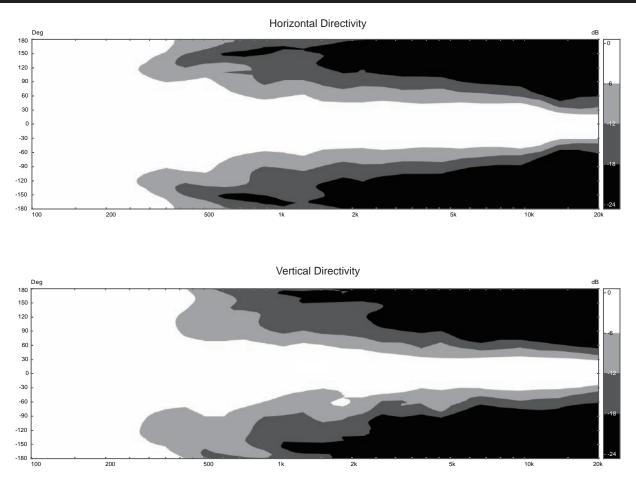

|                                                                                                                                                                                                    |

#### **Product Features**

- Customized ProDriver
- Smart Crossover Design to ensure zero consumption even in very high dynamic output
- Unique Driver Protection Circuit
- DMF Composite Material Horn Design
- 90 ° rotatable HF horn
- Durable Polyurea Coating
- Double Pole Mount
- Optimized and compact cabinet structure design









Museum













Multi-functional meeting room

House of worship

Lecture

Meeting room

Stage Monitor

Bar

DJ



#### **Frequency Response Graphs**



Impedance

#### **Normalized Isobar Plot**





# Accessories



## Installations