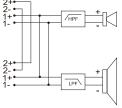

### Specification

| Type<br>Rated power(AES)<br>Frequency Response(-10dB)<br>Horizontal Coverage<br>Vertical Coverage<br>Maximum Calculated<br>SPL/1M(Continuous/Peak)<br>HF<br>LF<br>Impedance<br>Crossover Mode<br>Crossover Point<br>Input Connectors | Passive full range loudspeaker<br>400W<br>42Hz-20kHz<br>90°/60°<br>60°/90°<br>128dB/134dB<br>1.75" voice coil, 1.0" exit<br>12" driver, 3.0" voice coil<br>8Ω<br>Passive<br>1.2kHz<br>Speakon 4Pin |
|--------------------------------------------------------------------------------------------------------------------------------------------------------------------------------------------------------------------------------------|----------------------------------------------------------------------------------------------------------------------------------------------------------------------------------------------------|
| CABINET                                                                                                                                                                                                                              |                                                                                                                                                                                                    |
| Cabinet Material<br>Coating<br>Cabinet Color                                                                                                                                                                                         | CNC machined plywood<br>Durable Polyurea Coating<br>Black is the default color. Contact<br>Audiocenter for customization                                                                           |
| Grille                                                                                                                                                                                                                               | Iron mesh                                                                                                                                                                                          |
| Handles                                                                                                                                                                                                                              | 2 side                                                                                                                                                                                             |
| Monitor Angle                                                                                                                                                                                                                        | Symmetrical 45° monitoring Angle                                                                                                                                                                   |
| Hanging Hardwares                                                                                                                                                                                                                    | M8 screw                                                                                                                                                                                           |
| Speaker Dimension (W×H×D)                                                                                                                                                                                                            | Base hole Φ35mm, 0° or 10° options<br>355x599x349mm                                                                                                                                                |
| Carton Dimension (W×H×D)                                                                                                                                                                                                             | 446x688x446mm                                                                                                                                                                                      |
| Net Weight<br>Shipping Weight                                                                                                                                                                                                        | 19.0 kg<br>22.0 kg                                                                                                                                                                                 |
|                                                                                                                                                                                                                                      |                                                                                                                                                                                                    |