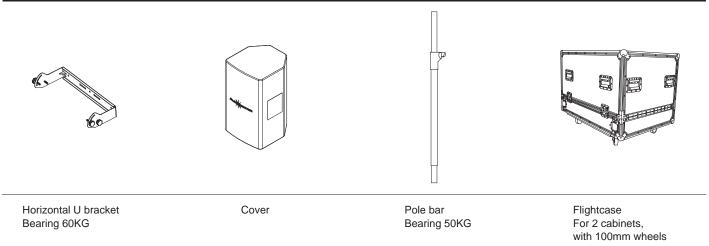

|                                                                                                                                                                                                    |

#### **Product Features**

- Customized ProDriver
- Smart Crossover Design to ensure zero consumption even in very high dynamic output
- Unique Driver Protection Circuit
- DMF Composite Material Horn Design
- 90 ° rotatable HF horn
- Durable Polyurea Coating
- Double Pole Mount
- Optimized and compact cabinet structure design









Museum













Multi-functional meeting room

House of worship

Lecture

Meeting room

Stage Monitor

Bar

DJ



#### **Frequency Response Graphs**



Impedance

#### **Normalized Isobar Plot**





# Accessories



## Installations