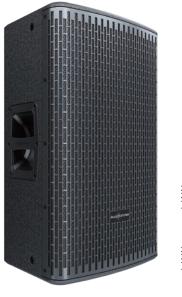

#### **Product Profile**

GT512P features a buit-in passive crossover. This loudspeaker can be used in multimedia function halls, museums, houses of worship, shopping malls and other fixed installations.

The cabinet is made of high-quality wood, with an innovative and compact multi-purpose symmetrical cabinet structure CNC machined. This provides clear and powerful perfect sound quality. The base mounting holes are available in 0° or 10° options. According to different installation locations and methods, the cabinet can meet different sound reinforcement installation environments.