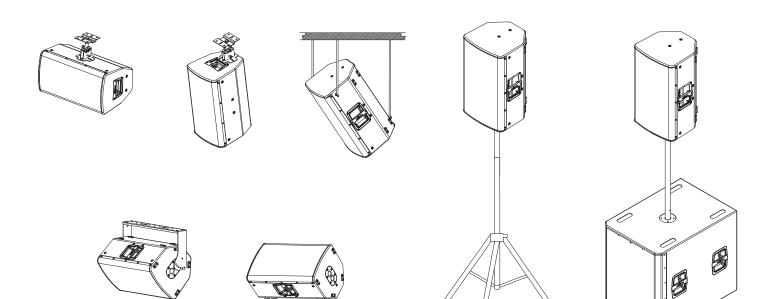

|                                                                                                                                                                                                    |

#### **Product Features**

- Customized ProDriver
- Smart Crossover Design to ensure zero consumption even in very high dynamic output
- Unique Driver Protection Circuit
- DMF Composite Material Horn Design
- 90 ° rotatable HF horn
- Durable Polyurea Coating
- Double Pole Mount
- Optimized and compact cabinet structure design









Museum













Multi-functional meeting room

House of worship

Lecture

Meeting room

Stage Monitor

Bar

DJ



#### **Frequency Response Graphs**



Impedance

#### **Normalized Isobar Plot**





# Accessories



## Installations