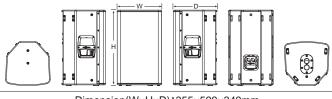

# **GT512P**

Dimension(WxHxD):355x599x349mm

### Specification

| Type<br>Rated power(AES)<br>Frequency Response(-10dB)<br>Horizontal Coverage<br>Vertical Coverage<br>Maximum Calculated<br>SPL/1M(Continuous/Peak)<br>HF<br>LF<br>Impedance<br>Crossover Mode<br>Crossover Point<br>Input Connectors | Passive full range loudspeaker<br>400W<br>42Hz-20kHz<br>90°/60°<br>60°/90°<br>128dB/134dB<br>1.75" voice coil, 1.0" exit<br>12" driver, 3.0" voice coil<br>8Ω<br>Passive<br>1.2kHz<br>Speakon 4Pin |
|--------------------------------------------------------------------------------------------------------------------------------------------------------------------------------------------------------------------------------------|----------------------------------------------------------------------------------------------------------------------------------------------------------------------------------------------------|
| CABINET                                                                                                                                                                                                                              |                                                                                                                                                                                                    |
| Cabinet Material<br>Coating<br>Cabinet Color                                                                                                                                                                                         | CNC machined plywood<br>Durable Polyurea Coating<br>Black is the default color. Contact<br>Audiocenter for customization                                                                           |
| Grille                                                                                                                                                                                                                               | Iron mesh                                                                                                                                                                                          |
| Handles                                                                                                                                                                                                                              | 2 side                                                                                                                                                                                             |
| Monitor Angle                                                                                                                                                                                                                        | Symmetrical 45° monitoring Angle                                                                                                                                                                   |
| Hanging Hardwares                                                                                                                                                                                                                    | M8 screw                                                                                                                                                                                           |
| Speaker Dimension (W×H×D)                                                                                                                                                                                                            | Base hole Φ35mm, 0° or 10° options<br>355x599x349mm                                                                                                                                                |
| Carton Dimension (W×H×D)                                                                                                                                                                                                             | 446x688x446mm                                                                                                                                                                                      |
| Net Weight<br>Shipping Weight                                                                                                                                                                                                        | 19.0 kg<br>22.0 kg                                                                                                                                                                                 |
|                                                                                                                                                                                                                                      |                                                                                                                                                                                                    |