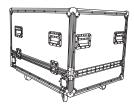

Three-feet stand Bearing 80KG

Flightcase For 2 cabinets, with 100mm wheels

Rain bag(customized)