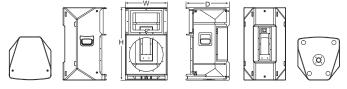

# **SA315**

Dimension(W×H×D):439×760×454mm

# SPECIFICATION

| Туре                                                                                        | Active DSP-controlled full range                                                                                                                                                                                                                                                                  |
|---------------------------------------------------------------------------------------------|---------------------------------------------------------------------------------------------------------------------------------------------------------------------------------------------------------------------------------------------------------------------------------------------------|
| Frequency Response(-10dB)<br>Horizontal Coverage<br>Vertical Coverage<br>Maximum Calculated | loudspeaker<br>44Hz-20kHz<br>60°<br>40°<br>128dB/134dB                                                                                                                                                                                                                                            |
| SPL/1M(Continuous/Peak)<br>HF Driver                                                        | Customized driver,1.75" voice coil, 1.0" exit                                                                                                                                                                                                                                                     |
| LF Driver                                                                                   | Customized 15" driver, 3.0" voice coil                                                                                                                                                                                                                                                            |
| DSP                                                                                         |                                                                                                                                                                                                                                                                                                   |
| Processor                                                                                   | 48kHz signal sampling frequency                                                                                                                                                                                                                                                                   |
| AMPLIFIER                                                                                   |                                                                                                                                                                                                                                                                                                   |
| Amplifier Circuitry<br>Power (RMS standards)<br>Peak Power                                  | Class D<br>800W<br>1600W                                                                                                                                                                                                                                                                          |
| Frequency Response<br>(1W 8Ω 2ch)                                                           | 20Hz-20kHz(±0.5dB)                                                                                                                                                                                                                                                                                |
| Intermodulation Distortion                                                                  | <0.05%                                                                                                                                                                                                                                                                                            |
| Total Harmonic Distortion                                                                   | <0.05%                                                                                                                                                                                                                                                                                            |
| Cooling System                                                                              | Cooling with fans, air convection                                                                                                                                                                                                                                                                 |
| Protection<br>Signal Input                                                                  | DC protection, short circuit protection,<br>overheat protection, input overload<br>protection, output overload protection,<br>soft startup protection, overvoltage<br>protection, undervoltage protection<br>1× female XLR(Mono jack 6.35),<br>1× Mono jack 6.35, 1×RCA,<br>1× wireless bluetooth |
| Signal Output                                                                               | 1× male XLR                                                                                                                                                                                                                                                                                       |
| Power Input                                                                                 | IEC power connector                                                                                                                                                                                                                                                                               |
| AC Power Operating Range                                                                    | 100-240V~ (±10%,50/60Hz)<br>64W                                                                                                                                                                                                                                                                   |
| Power consumption<br>(1/8 output power)                                                     | 6477                                                                                                                                                                                                                                                                                              |
| CABINET                                                                                     |                                                                                                                                                                                                                                                                                                   |
| Cabinet Material                                                                            | CNC machined plywood                                                                                                                                                                                                                                                                              |
| Cabinet Color                                                                               | Black is the default color. Contact<br>Audiocenter for customization                                                                                                                                                                                                                              |
| Grille                                                                                      | Iron mesh                                                                                                                                                                                                                                                                                         |
| Handles                                                                                     | 2 side                                                                                                                                                                                                                                                                                            |
| Monitor Angle                                                                               | Symmetrical 45° monitoring Angle                                                                                                                                                                                                                                                                  |
| Hanging Hardwares Pole Mount                                                                | M8 screw<br>Base hole Φ35mm                                                                                                                                                                                                                                                                       |
| Speaker Dimension (W×H×D)                                                                   |                                                                                                                                                                                                                                                                                                   |
| Carton Dimension (W×H×D)                                                                    | 525×855×540mm                                                                                                                                                                                                                                                                                     |
| Net Weight                                                                                  | 27.0kg                                                                                                                                                                                                                                                                                            |
| Shipping Weight                                                                             | 30.5kg                                                                                                                                                                                                                                                                                            |