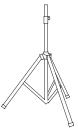

Three-feet stand Bearing 80KG

Flightcase For 2 cabinets, with 100mm wheels

Rain bag(customized)