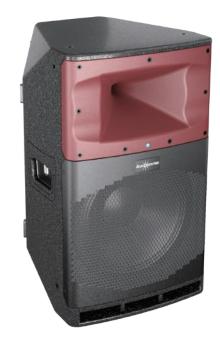

# **SA315**

Dimension(W×H×D):439×760×454mm

# PRODUCT PROFILE

Two combo inputs CH A (1-way XLR and Mono jack 6.35) are available in SA315, which can be switched between line input and microphone input. The audio port CH B(Mono jack 6.35 or a RCA port) is for the other sound resources like MP3, CD player, etc. There is 1-way signal input port for wireless bluetooth in it and the volume is controlled by terminal. The gain of CH A/CH B signal input is controlled by independent knob and 1-way master volume control knob. The four different audio sources can be parallel output with one-way XLR after mixed internally, and then sent to different speakers for sound distribution.

#### SUGGESTED APPLICATION

Multi-functional

meeting room

DJ

Stage Monitor

Wedding