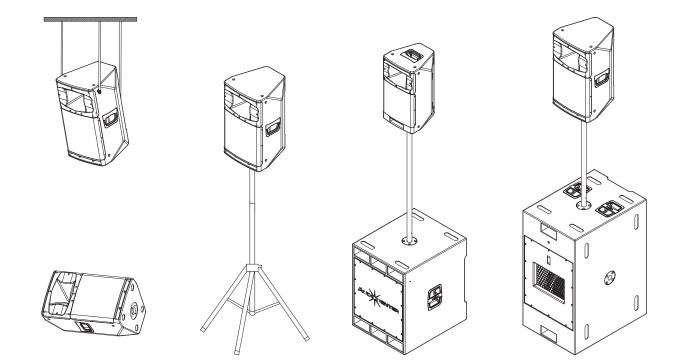

SA315 can be installed by steel wire. It can also be standing by coupling bar or three-feet stand. The pole mount is 35mm. Various accessories are offered for SA315 to meet different kinds of installs.

#### SYSTEM CONFIGURATION

SA3 subwoofer or the same type of subwoofer

# INSTALLATIONS