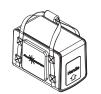

#### **ACCESSORIES FOR SA312/315**

Flexible wall mounting frame Bearing 40KG

**Φ3 steel wire** The wire is 3mm diameter, 1M long with wire ear and wire jacket, bearing 60KG

Handbag(customized)

Coupling bar Bearing 50KG