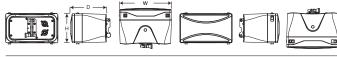

# **Butterfly 4pro**

Dimensions(W×H×D):215×122×165mm

Mesh Color Metal gray is standard and default color,

Contact Audiocenter for customization

Pole Mount M10

Speaker Dimensions(W×H×D) 215x122x165mm Carton Dimensions(W×H×D) 253×160×247mm

Net Weight 2.3kg Shipping Weight 2.7kg