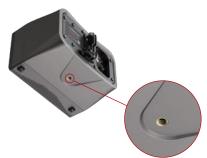

sound is especially defined and delicate.

Butterfly 4pro also have a modular design concept, which can be used individually or in combination with multiple speakers. It has good scalability and can flexibly adapt to various environments and applications.

#### **System Configuration**

- Artist T2.4V/T4.4V Amplifier
- BrainCore CU

#### **Back Panel**





# Accessories



Wall Mount / Monitor Bracket (Standard accessory packed with the speaker)

Dimension (WxHxD): 117x55x141mm







Single Wall Mount

Monitor



#### **Hanging Frame**

Dimension (WxHxD): 205x30.5x164.5mm



Line array system



### **Wall Mount Bracket**

Dimension (WxHxD): 205x100x339mm



Wall-mount in distributed sound install



#### **Pole Mount Bracket**

Dimension (WxHxD): 205x92.5x164.5mm



Tripod Pole Mount



Cabinet built -in M10 hole



Mount with Microphone Stand