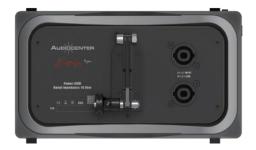

7mm

Net Weight 2.3kg Shipping Weight 2.7kg

Technical Support and Global application support team,

After-sales Service EASE GLL Files

# **Product Overview**

Butterfly 4pro consists of 1 pc 4-inch LF driver and 2 pcs soft dome tweeters. The HF have an exclusive T-EYE<sup>TM</sup> design, and the array layout is assembled in the center front of the speaker. The speaker has a wider frequency response and large near-field coverage, and the sound is especially defined and delicate.

Butterfly 4pro also have a modular design concept, which can be used individually or in combination with multiple speakers. It has good scalability and can flexibly adapt to various environments and applications.

#### **System Configuration**

- Artist T2.4V/T4.4V Amplifier
- BrainCore CU

#### **Back Panel**





# Accessories



Wall Mount / Monitor Bracket (Standard accessory packed with the speaker)

Dimension (WxHxD): 117x55x141mm







Single Wall Mount

Monitor



#### **Hanging Frame**

Dimension (WxHxD): 205x30.5x164.5mm



Line array system



### **Wall Mount Bracket**

Dimension (WxHxD): 205x100x339mm



Wall-mount in distributed sound install



#### **Pole Mount Bracket**

Dimension (WxHxD): 205x92.5x164.5mm



Tripod Pole Mount



Cabinet built -in M10 hole



Mount with Microphone Stand