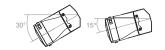

LF 4" driver,1" voice coil

Impedance  $16\Omega$ 

Crossover Mode Passive Crossover Input Connectors Speakon 4pin Cabinet Material ABS plastic material

Angle adjustment 0°,4°
Cabinet Color Metal gray
Grille Aluminium mesh