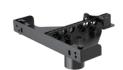

#### **Pole Mount Bracket**

Dimension (WxHxD): 205x92.5x164.5mm

Tripod Pole Mount

Cabinet built -in M10 hole

Mount with Microphone Stand