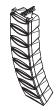

ome tweeters. The HF have an exclusive T-EYE<sup>TM</sup> design, and the array layout is assembled in the center front of the speaker. The speaker has a wider frequency response and large near-field coverage, and the sound is especially defined and delicate.

Butterfly 4pro also have a modular design concept, which can be used individually or in combination with multiple speakers. It has good scalability and can flexibly adapt to various environments and applications.

#### **System Configuration**

- Artist T2.4V/T4.4V Amplifier
- BrainCore CU

#### **Back Panel**





# Accessories



Wall Mount / Monitor Bracket (Standard accessory packed with the speaker)

Dimension (WxHxD): 117x55x141mm







Single Wall Mount

Monitor



#### **Hanging Frame**

Dimension (WxHxD): 205x30.5x164.5mm



Line array system



### **Wall Mount Bracket**

Dimension (WxHxD): 205x100x339mm



Wall-mount in distributed sound install



#### **Pole Mount Bracket**

Dimension (WxHxD): 205x92.5x164.5mm



Tripod Pole Mount



Cabinet built -in M10 hole



Mount with Microphone Stand