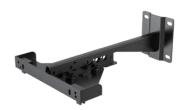

### **Wall Mount Bracket**

Dimension (WxHxD): 205x100x339mm

Wall-mount in distributed sound install