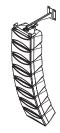

t is assembled in the center front of the speaker. The speaker has a wider frequency response and large near-field coverage, and the sound is especially defined and delicate.

Butterfly 4pro also have a modular design concept, which can be used individually or in combination with multiple speakers. It has good scalability and can flexibly adapt to various environments and applications.

#### **System Configuration**

- Artist T2.4V/T4.4V Amplifier
- BrainCore CU

#### **Back Panel**





# Accessories



Wall Mount / Monitor Bracket (Standard accessory packed with the speaker)

Dimension (WxHxD): 117x55x141mm







Single Wall Mount

Monitor



#### **Hanging Frame**

Dimension (WxHxD): 205x30.5x164.5mm



Line array system



### **Wall Mount Bracket**

Dimension (WxHxD): 205x100x339mm



Wall-mount in distributed sound install



#### **Pole Mount Bracket**

Dimension (WxHxD): 205x92.5x164.5mm



Tripod Pole Mount



Cabinet built -in M10 hole



Mount with Microphone Stand