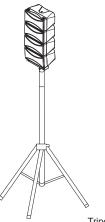

#### **Pole Mount Bracket**

Dimension (WxHxD): 205x92.5x164.5mm

Tripod Pole Mount

Cabinet built -in M10 hole

Mount with Microphone Stand