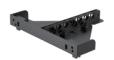

#### **Pole Mount Bracket**

Dimension (WxHxD): 205x92.5x164.5mm

Tripod Pole Mount

Cabinet built -in M10 hole

Mount with Microphone Stand