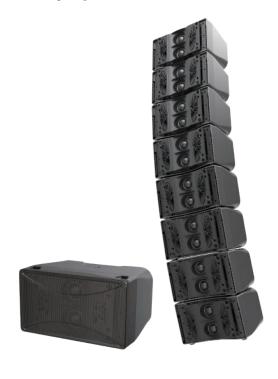

# **Product Overview**

Butterfly 4pro consists of 1 pc 4-inch LF driver and 2 pcs soft dome tweeters. The HF have an exclusive T-EYE<sup>TM</sup> design, and the array layout is assembled in the center front of the speaker. The speaker has a wider frequency response and large near-field coverage, and the sound is especially defined and delicate.

Butterfly 4pro also have a modular design concept, which can be used individually or in combination with multiple speakers. It has good scalability and can flexibly adapt to various environments and applications.

#### **Hanging Frame**

Dimension (WxHxD): 205x30.5x164.5mm

Line array system